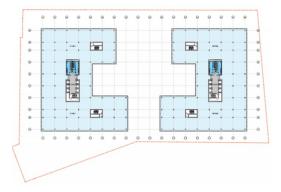

# Office to let

J8 Office Park - Building B

Bucharest, Sector 1, 8 Jiului st.



#### **Building information**

| Building status      | Existing    |
|----------------------|-------------|
| Year of construction | 2021        |
| Parking ratio        | 1 / 70 sq m |
| Total building area  | 23 100 sq m |

#### **Commercial terms**

| Office space*      | after login * |
|--------------------|---------------|
| Parking            | after login * |
| Service charge*    | after login * |
| Minimum lease term | after login * |
| Availability       | after login * |

\* Asking terms for m<sup>2</sup>/month

#### Location



#### Available space

Building completely leased



# office**finder.ro**

## Typical floor plan



### **Public transport**

Metro: M4

Bus: 697, 65,86

Tram: 24