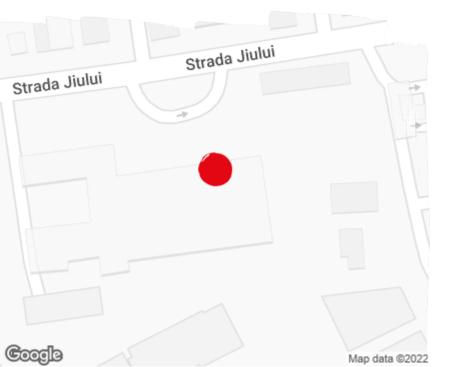

# Office to let

J8 Office Park - Building B

Bucharest, Sector 1, 8 Jiului st.



#### **Building information**

| Building status      | Existing    |
|----------------------|-------------|
| Year of construction | 2021        |
| Parking ratio        | 1 / 70 sq m |
| Total building area  | 23 100 sq m |

#### **Commercial terms**

| Office space*      | after login * |
|--------------------|---------------|
| Parking            | after login * |
| Service charge*    | after login * |
| Minimum lease term | after login * |
| Availability       | after login * |

\* Asking terms for m<sup>2</sup>/month

#### Location



#### Available space

Building completely leased



# office**finder.ro**

## Typical floor plan



### **Public transport**

Metro: M4

Bus: 697, 65,86

Tram: 24